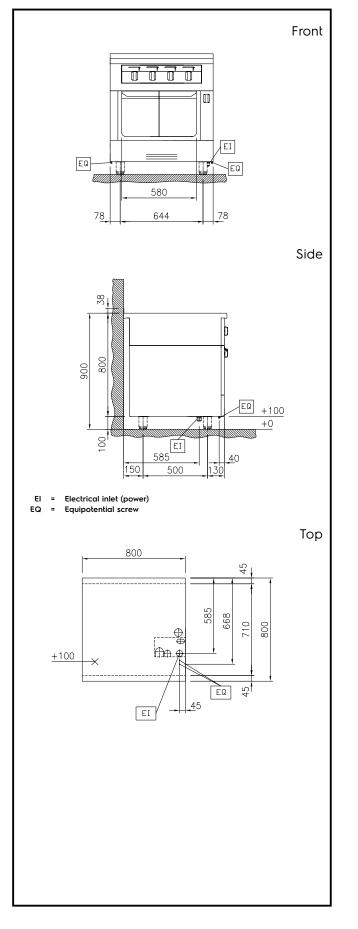

#### Item No.

Unit constructed according to DIN 18860 2 with 20 mm drop nose top and 70 mm recessed plinth. Internal frame for heavy duty sturdiness in stainless steel. 2 mm top in 1.4301 (AISI 304). Flat surface construction, easily cleanable. THERMODUL connection system enables seamless worktop when units are connected and avoids soil penetrating. Smooth glass ceramic surface without any "dead" spots allows for auick and easy cleaning. Features 9 power levels with fast deployment to full heating power and very low heat dissipation to the kitchen. Overheat protection switches off the supply in case of overheating. Metal knobs with embedded hygienic silicon "soft" grip enable easier handling and cleaning. Configuration: One-side operated top with backsplash. The base needs to be supplied by the factory. Please include appropriate base. 800 mm wide warming cabinet with 2 doors, constructed according to DIN 18860 2 with 70 mm recessed plinth. Internal frame for heavy duty sturdiness in stainless steel. 2 mm top in 1.4301 (AISI 304). Flat surface construction, easily cleanable. THERMODUL connection system enables seamless worktop when units are connected and avoids soil penetrating. Temperature in the cabinet can be set through thermostat, up to a maximum of 110 °C. Cabinet storage space accepts GN 1/1 containers. IPX5 water resistant certification

#### Construction

- Control light for each zone.
- 2 mm top in 1.4301 (AISI 304).
- Flat surface construction with minimal hidden areas to easily clean all surfaces
- Unit constructed according to DIN 18860\_2 with 20 mm drop nose top.
- Unit constructed according to DIN 18860\_2 with 20 mm drop nose top and 70 mm recessed plinth.
- IPX5 water resistance certification.
- Storage space in the base of the appliance accepts GN1/1 containers.
- Internal frame for heavy duty sturdiness in stainless steel.