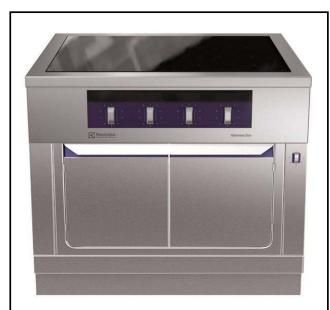

# Electrolux PROFESSIONAL

Modular Cooking Range Line thermaline 80 - 4 Zone Induction Top on Warming Cabinet, 1 Side with Backsplash H=800

588437 (MAIQFBH4AO)

Induction Top, 4 zones, oneside operated with backsplash, on Warming Cabinet

#### Item No.

Unit constructed according to DIN 18860 2 with 20 mm drop nose top and 70 mm recessed plinth. Internal frame for heavy duty sturdiness in stainless steel. 2 mm top in 1.4301 (AISI 304). Flat surface construction, easily cleanable. THERMODUL connection system enables seamless worktop when units are connected and avoids soil penetrating. Smooth glass ceramic surface without any "dead" spots allows for auick and easy cleaning. Features 9 power levels with fast deployment to full heating power and very low heat dissipation to the kitchen. Overheat protection switches off the supply in case of overheating. Metal knobs with embedded hygienic silicon "soft" grip enable easier handling and cleaning. Configuration: One-side operated top with backsplash. The base needs to be supplied by the factory. Please include appropriate base. 800 mm wide warming cabinet with 2 doors, constructed according to DIN 18860 2 with 70 mm recessed plinth. Internal frame for heavy duty sturdiness in stainless steel. 2 mm top in 1.4301 (AISI 304). Flat surface construction, easily cleanable. THERMODUL connection system enables seamless worktop when units are connected and avoids soil penetrating. Temperature in the cabinet can be set through thermostat, up to a maximum of 110 °C. Cabinet storage space accepts GN 1/1 containers. IPX5 water resistant certification

### **Main Features**

- Fast deployment with full heating power immediately.
- Low heat dissipation to the kitchen.
- Overheat protection: a temperature sensor switches off the supply in case of overheating.
- Pans can easily be moved from one area to another without lifting.
- The smooth glass-ceramic surface can be quickly and easily cleaned, thus providing maximum hygiene.
- All major components may be easily accessed from the front.
- THERMODUL connection system creates a seamless work top when units are connected to each other thus avoiding soil penetrating vital components and facilitating the removal of units in case of replacement or service.
- Metal knobs with embedded hygienic "soft-touch" grip for easier handling and cleaning. The special design of the controls prevents infiltration of liquids or soil into vital components.
- 9 power levels.
- Large visible digital display manufactured in tempered glass to resist heat and chemicals, showing temperatures or power settings. The display also shows on/off status of the appliance and on/off status of the heating elements.
- Unit constructed according to DIN 18860\_2 with 70 mm recessed plinth.
- Temperature in the cupboard can be set through a thermostat to suit different requirements. The maximum temperature is 110°C.